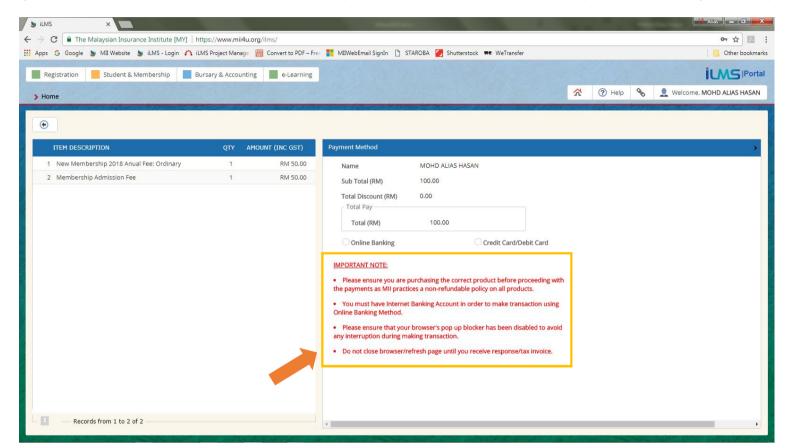

dents of insurance related nployees of financial institutions and other entities)

age of 23 years old;

professional qualification or degree in any discipline ed or employed in the insurance industry for not less than two (2) years

age of 21 years old; examination of The Malaysian Insurance Institute (AMII) ed or employed in the insurance industry for not less than two (2) years

age of 23 years old; Prescribed Examinations; and ed or employed in the insurance industry for not less than four (4) years

e: Please select your Membership Category wisely as ht to approve or disapprove your application even ve successfully made payment and received you receipt.

## **11. Payment Process**

Fill in necessary payment details. Please read the important note before complete the payment process.



Upon successful transaction, a payment receipt will be issued and can manually be printed.