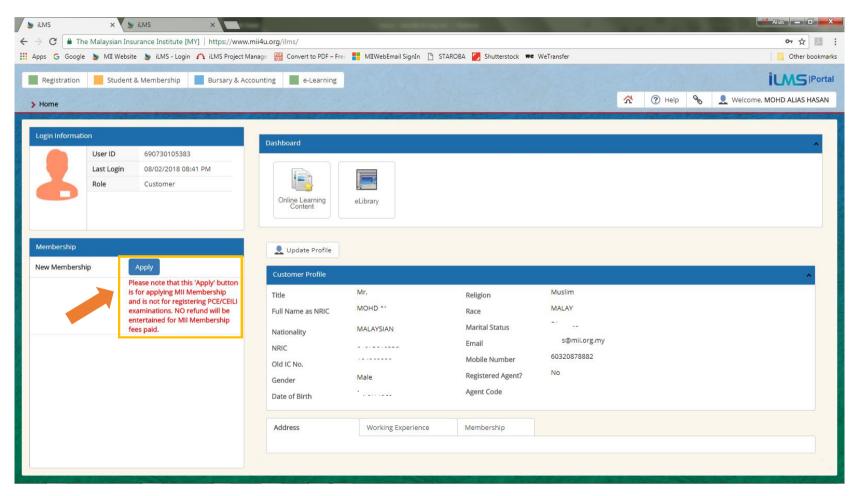

#### **3a. Apply the MII Membership (For New Member/Application)**

Once successfully logged in, click the "**Apply**" button under Membership column to continue.

## 3b. For members who are Renewing or Reactivating MII membership.

Once successfully logged in, either "**Renew**" or "**Reactivate**" button under Membership column will appear. Click on the "**Renew**" or "**Reactivate**" button to continue.