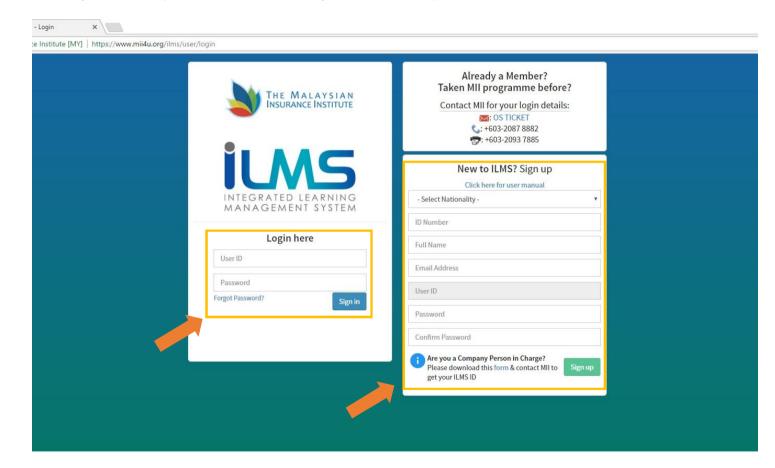

## 2. Sign up / Sign in iLMS

If you are a new user, you will have to Sign Up before you attempt to login.

If you have registered previously, please Login at MII iLMS (<u>https://www.mii4u.org/ilms/user/login</u>). Your user name will be your New IC number or your Passport number, and your default password would be either 12345 or 123456.