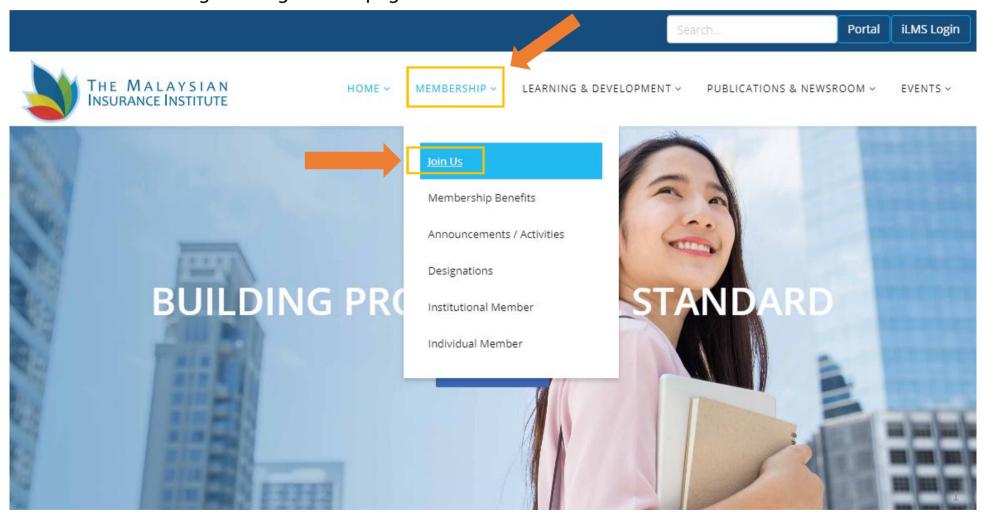

## 1. Go to iLMS from MII Website

At MII website (<u>www.insurance.com.my</u>), move cursor to MEMBERSHIP button. Click the "JOIN US" button to go the registration page.