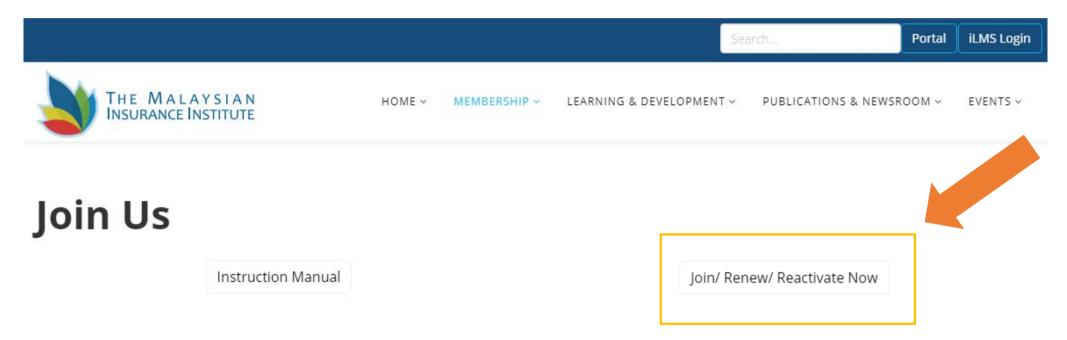

#### 2. Continue :- Go to iLMS from MII Website

At this page (<u>http://insurance.com.my/index.php/membership/join</u>), move cursor to JOIN/ RENEW NOW button. Click the "JOIN/ RENEW NOW" button to go the iLMS page.