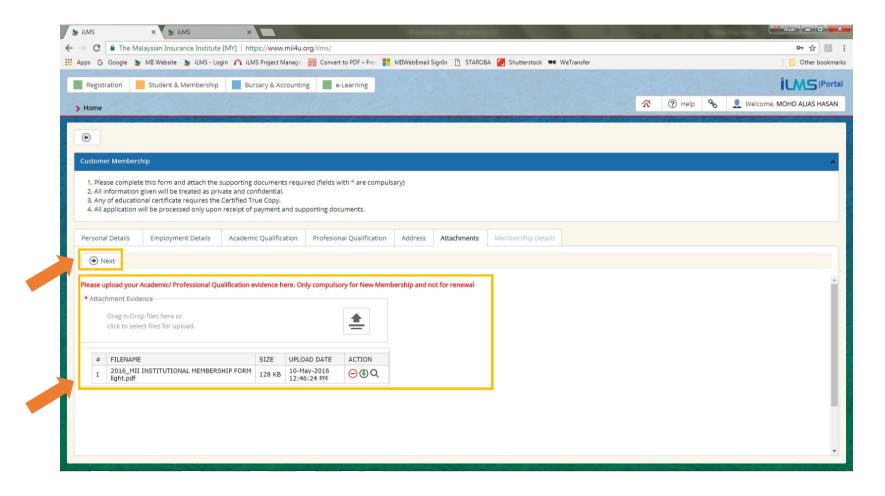

## 6. Complete Academic Qualification Details \*(Please complete this one time process, you may edit any details as your wish)

Fill in your details. Once finished, click the **"Save"** button ( ). 💾 Click the **"Next"** button to continue.