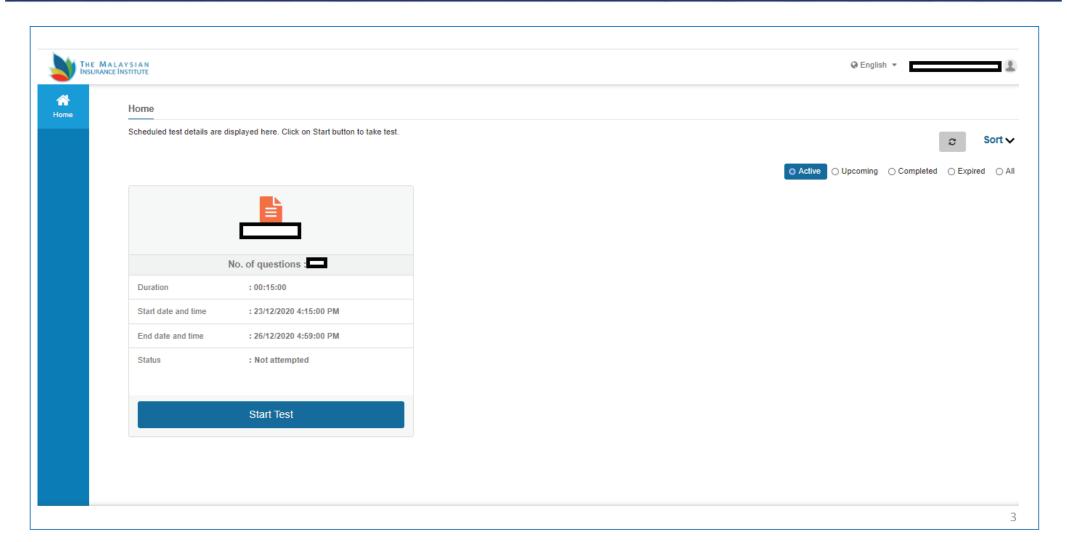

#### **CANDIDATE START TEST PAGE**

Keep watch on the clock on the top right corner of the exam window for time remaining.

You can submit the test on completing the test. However, if the test time is elapsed, the system will automatically submit your test. Click Start button to take Test