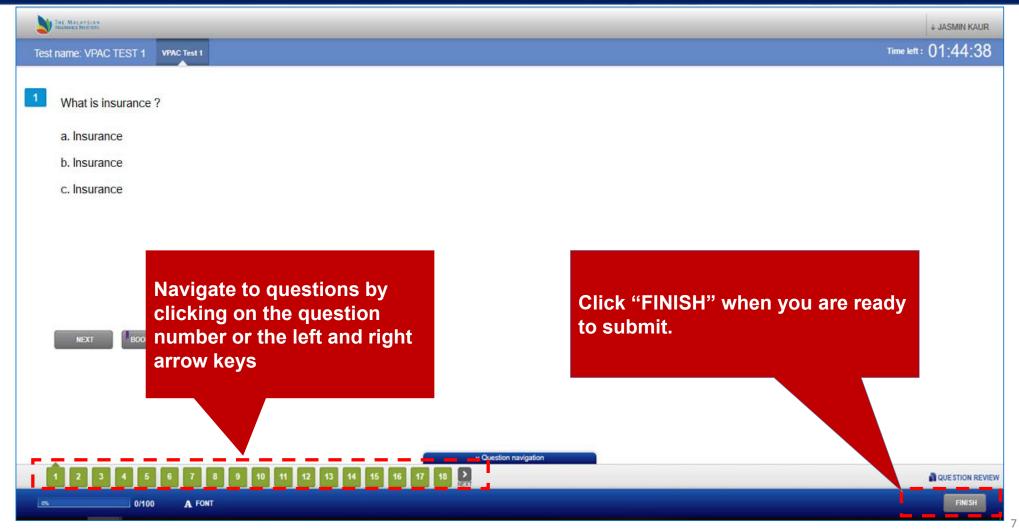

#### Read Instructions before you start the test

Navigational instructions

Select/Write the best answer for each item. Then click Next button to move to the next item.

Click on Back button to move to the previous item.

You can Bookmark any number of items by selecting the item and click on Bookmark button, vice versa you can remove the Bookmark.

You can change your response for any item at any time before submitting the test by marking on the new response.

After completion of your test, Click Submit Test button to submit the test.

Your Test Summary will be displayed once you have submitted the test.

Do not close any window directly when you are taking test.

Keep watch on the clock on the top right corner of the exam window for time remaining.

You can submit the test on completing the test. However, if the test time is elapsed, the system will automatically submit your test. Click Start button to take Test