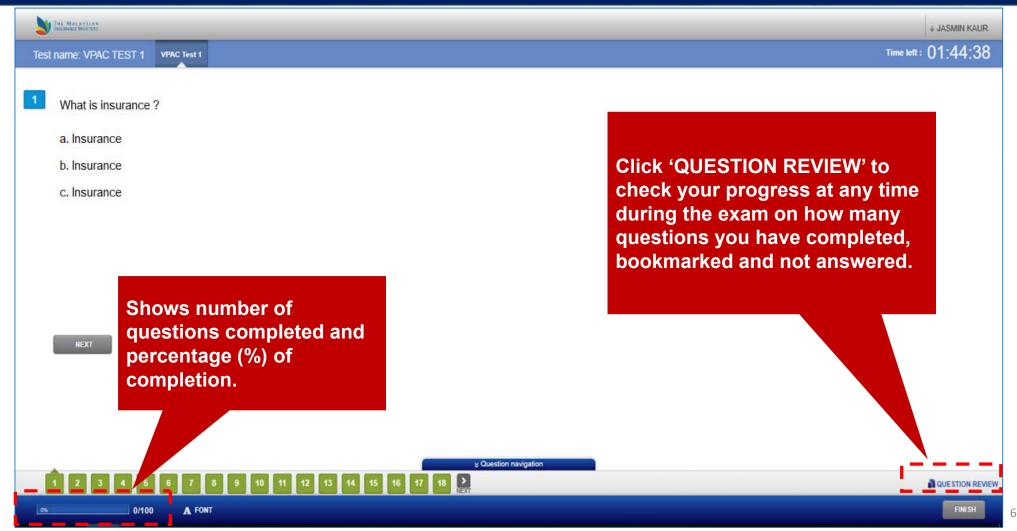

You can Bookmark any number of items by selecting the item and click on Bookmark button, vice versa you can remove the Bookmark.

You can change your response for any item at any time before submitting the test by marking on the new response.

After completion of your test, Click Submit Test button to submit the test.

Your Test Summary will be displayed once you have submitted the test.

Do not close any window directly when you are taking test.