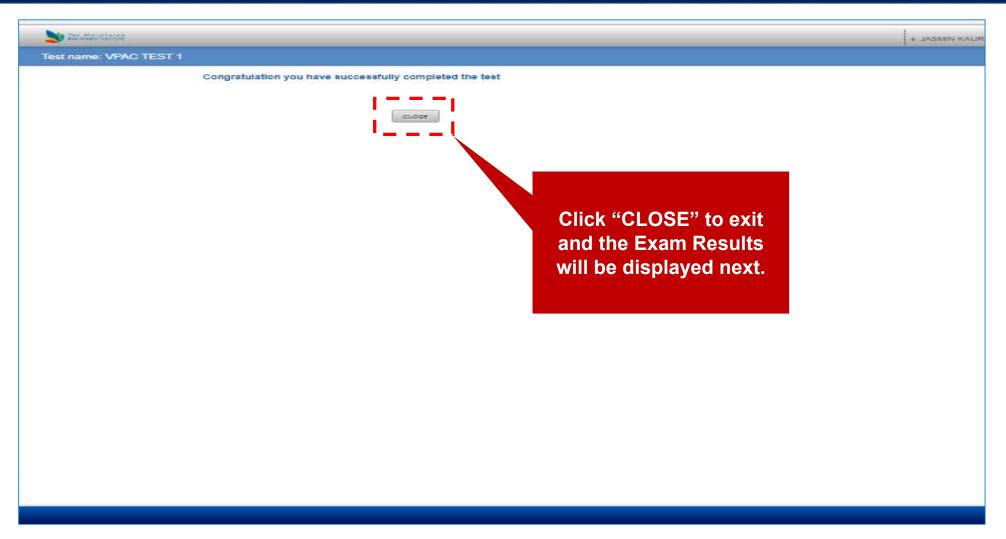

After completion of your test, Click Submit Test button to submit the test.

Your Test Summary will be displayed once you have submitted the test.

Do not close any window directly when you are taking test.