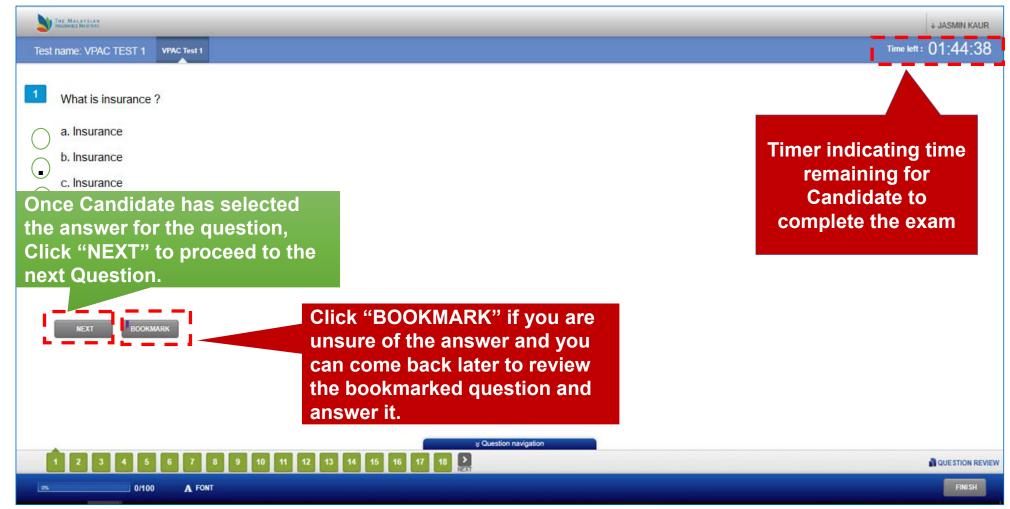

#### Read Instructions before you start the test

Navigational instructions

Select/Write the best answer for each item. Then click Next button to move to the next item.

Click on Back button to move to the previous item.

You can Bookmark any number of items by selecting the item and click on Bookmark button, vice versa you can remove the Bookmark.

You can change your response for any item at any time before submitting the test by marking on the new response.

Keep watch on the clock on the top right corner of the exam window for time remaining.

You can submit the test on completing the test. However, if the test time is elapsed, the system will automatically submit your test. Click Start button to take Test