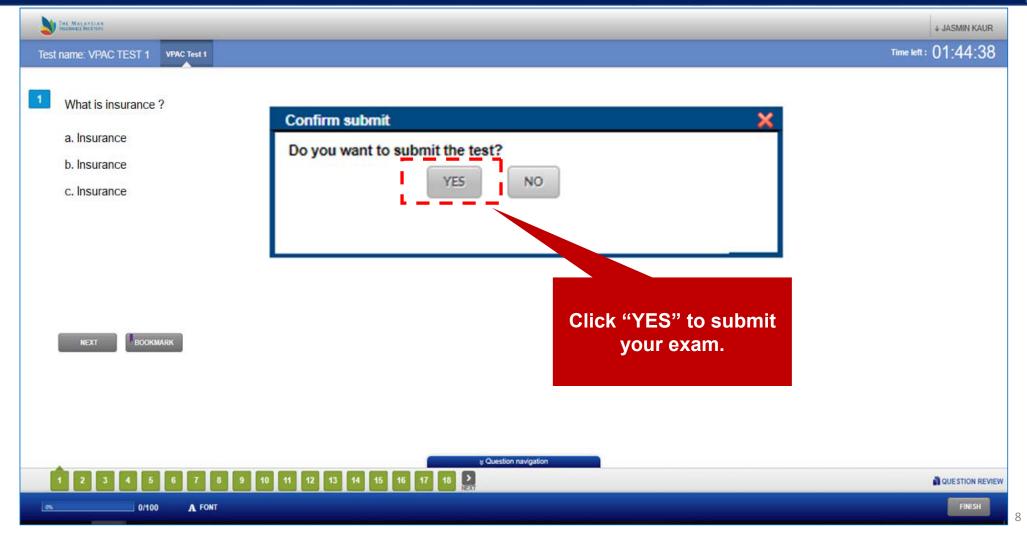

After completion of your test, Click Submit Test button to submit the test.

Your Test Summary will be displayed once you have submitted the test.

Do not close any window directly when you are taking test.

Keep watch on the clock on the top right corner of the exam window for time remaining.

You can submit the test on completing the test. However, if the test time is elapsed, the system will automatically submit your test. Click Start button to take Test