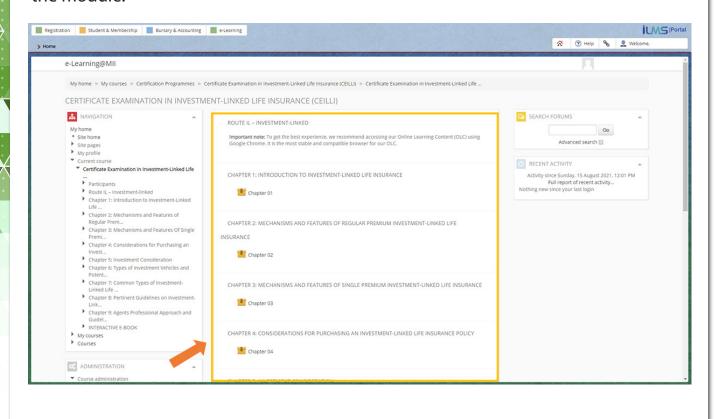

### 5. e-PCIL

You are advised to complete all the chapters to achieve all the learning objectives of the module.