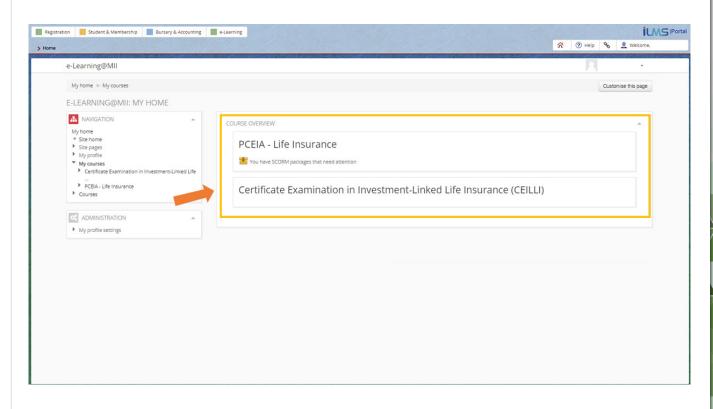

e-PRE-CONTRACT FOR LIFE INSURANCE AGENTS EXAMINATION AND INVESTMENT-LINKED LIFE INSURANCE (e-PCIL)

#### 1. Go to iLMS from MII Website

At MII website (<u>www.insurance.com.my</u>), move cursor to iLMS weblink at top right hand corner.

Click the "**iLMS**" button to go the iLMS page.



## 2. Sign up / Sign in iLMS

Login at MII iLMS (<a href="https://www.mii4u.org/ilms/user/login">https://www.mii4u.org/ilms/user/login</a>) using your existing password. If you are a new user, please use default password 12345.



our Customer Service / Call Centre Team for further assistance on iLMS Login issues.

# 3. Go to e-Learning

Click the "Online Learning Content" button shown on your dashboard.



# 4. e-PCIL home page

Click on the modules button to start learning.



### 5. e-PCIL

You are advised to complete all the chapters to achieve all the learning objectives of the module.



## 6. E-Book

To open the e-Book, click on the button at bottom of the page as shown below.

We wish you all the best in your examination!





The Malaysian Insurance Institute (MII) 6th Floor of AICB Building, No. 10 Jalan Dato' Onn, 50480 Kuala Lumpur, Malaysia.

### **CONTACT US**

Phone: +603 2712 8882

Email: customercare@mii.org.my