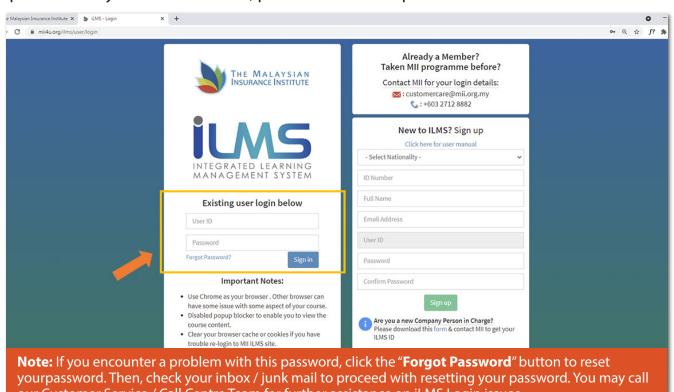

## 2. Sign up / Sign in iLMS

Login at MII iLMS (<a href="https://www.mii4u.org/ilms/user/login">https://www.mii4u.org/ilms/user/login</a>) using your existing password. If you are a new user, please use default password 12345.

our Customer Service / Call Centre Team for further assistance on iLMS Login issues.