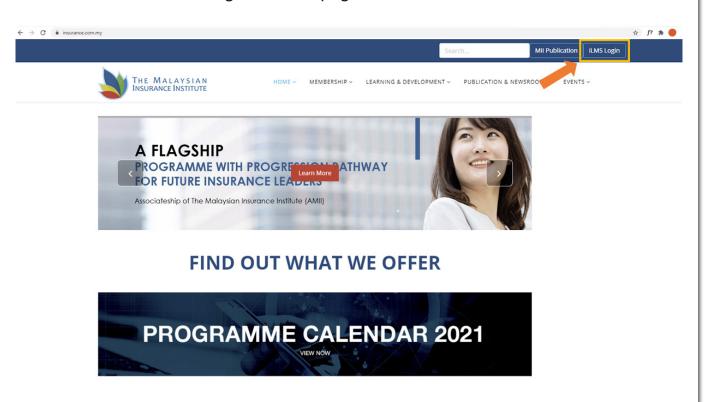

#### 1. Go to iLMS from MII Website

At MII website (<u>www.insurance.com.my</u>), move cursor to iLMS weblink at top right hand corner.

Click the "**iLMS**" button to go the iLMS page.