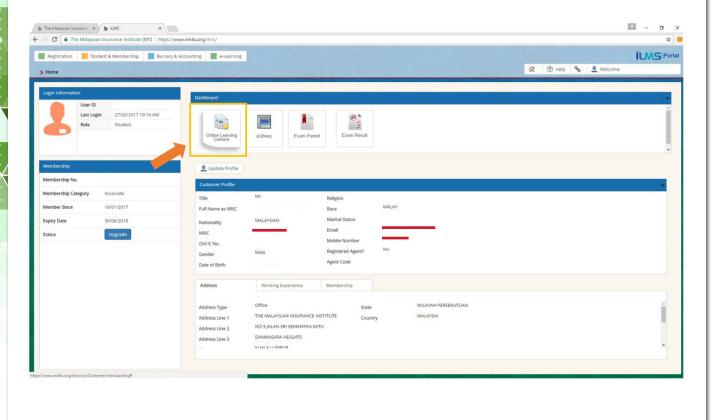

# 3. Go to e-Learning

Click the "Online Learning Content" button shown on your dashboard.