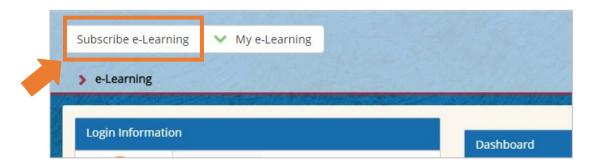

## 3 Subscribe to London School of Sales (LSOS) module

To subscribe to the LSOS module, follow these steps:

i. Once successfully logged in, click the **"e-Learning" button** to continue.

ii. Click the **"Subscribe e-Learning" button** to go to the subscription page.