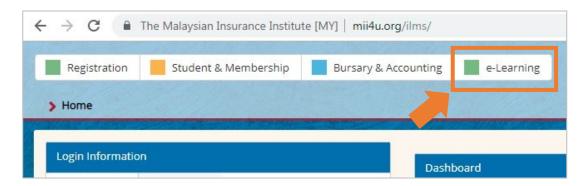

## 3 Subscribe to London School of Sales (LSOS) module

To subscribe to the LSOS module, follow these steps:

i. Once successfully logged in, click the **"e-Learning" button** to continue.

ii. Click the **"Subscribe e-Learning" button** to go to the subscription page.