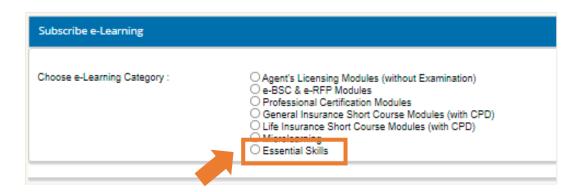

iii. Choose "Essential Skills", then scroll down to choose any courses you are interested in.

iv. Click the "Subscribe Now" button to subscribe.

v. Select "Credit Card/Debit Card" payment method. Fill in the necessary payment details and please read the *Important Note* before completing the payment process.