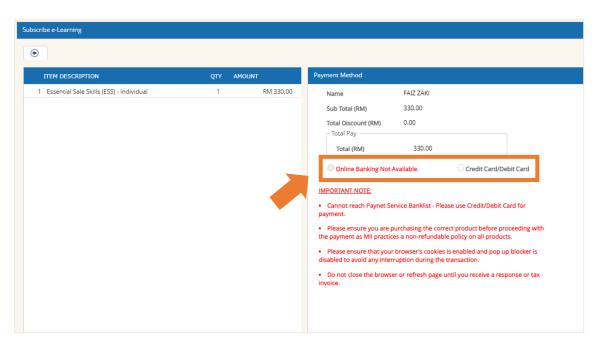

iii. Choose "Essential Skills", then scroll down to choose any courses you are interested in.

iv. Click the "Subscribe Now" button to subscribe.

v. Select "Credit Card/Debit Card" payment method. Fill in the necessary payment details and please read the *Important Note* before completing the payment process.