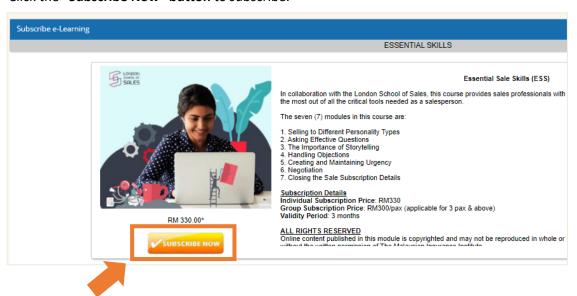

iii. Choose "Essential Skills", then scroll down to choose any courses you are interested in.

iv. Click the "Subscribe Now" button to subscribe.

v. Select "Credit Card/Debit Card" payment method. Fill in the necessary payment details and please read the *Important Note* before completing the payment process.